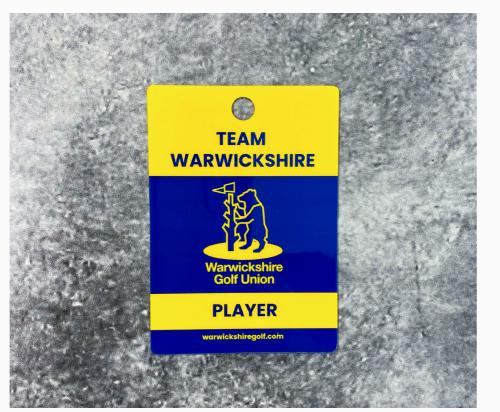

# BAMBOO

eco

+ Custom Size + Custom Shape

FEATURES

+ Custom Colour

+ Natural Bamboo

- + RPET straps
- + Biodegradable
- + MOQ: 300 units

# THE CHAMELEON BAG TAG

Able to change to any colour, shape and size of your choice, using environmentally friendly inks that biodegrade over time, leaving no trace. All our Bamboo tags can feature colour and your choice of logo application.

## **BESPOKE BAMBOO**

BAG TAG

As the industry leaders in Bamboo Golf Accessories, our bag tag capability is like no other. We can produce bamboo tags in different colours, shapes, sizes and embellishment finish; including gold or silver foil print.