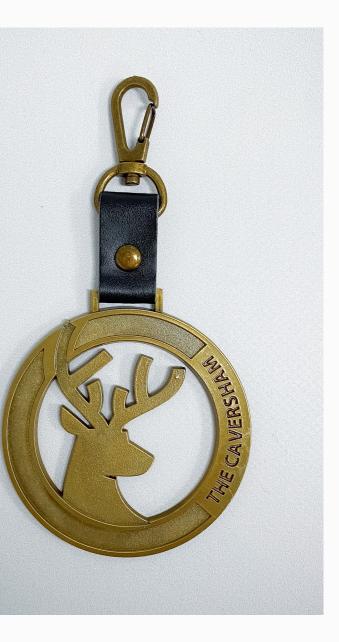

## CLASSIC

BAG TAGS

This classic choice is by far our most popular metal bag tag. Available in a choice of hard or soft enamel finishes, completed with coloured PU, Recycled or Genuine Leather straps.

### FEATURES

- + Bespoke design
- + Polished finish
- + Textured detailing
- + Colour infill
- + MOQ: 50 units