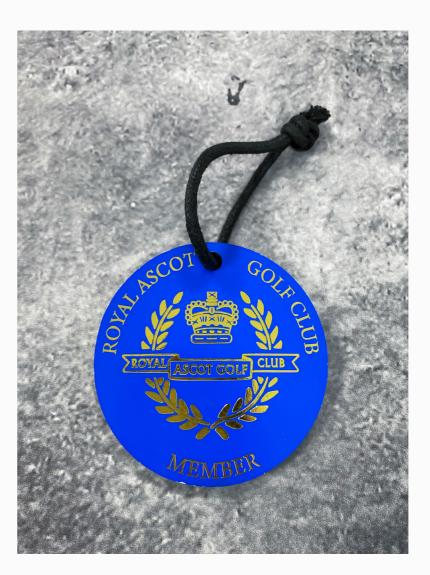

## CLASSIC

BAG TAGS

This classic choice is by far our most popular metal bag tag. Available in a choice of hard or soft enamel finishes, completed with coloured PU, Recycled or Genuine Leather straps.

### FEATURES

- + Bespoke design
- + Polished finish
- + Textured detailing
- + Colour infill
- + MOQ: 50 units