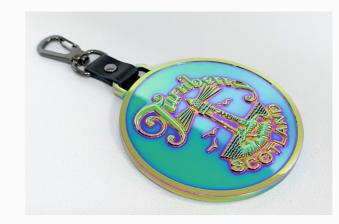

# JEWEL

BAG TAG

A remarkable finish that reflects the light allowing the item to sparkle and catch the eye. These tags can be produced in any colour and metal finish.

## Features

- + Jewel effect enamel
- + Choice of colour
- + Choice of metal finish
- + Bespoke design

CHAPTER ONE / BAG TAGS

BAG TAG

Our in house design team are experienced in creating authentically aged products, combining finish and texture for a truly vintage