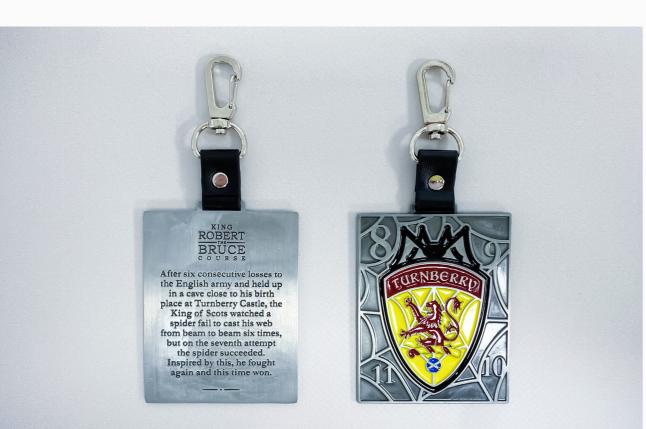

# DIE CUT

BAG TAG

Enhance your Bag Tag by using cut out features , available in your choice of metal finish and selection of colours.

## FEATURES

- + Choice of metal finish
- + Cut out detailing
- + Choice of colour infill
- + Bespoke design
- + MOQ: 50 units