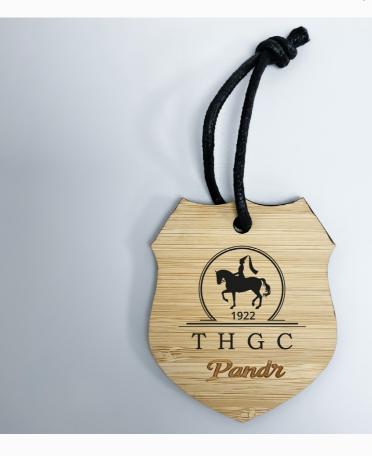

# BAMBOO

eco

+ Custom Size + Custom Shape

FEATURES

+ Custom Colour

+ Natural Bamboo

- + RPET straps
- + Biodegradable
- + MOQ: 300 units

# THE CHAMELEON BAG TAG

Able to change to any colour, shape and size of your choice, using environmentally friendly inks that biodegrade over time, leaving no trace. All our Bamboo tags can feature colour and your choice of logo application.

# THE CUTTLEFISH

BAG TAG

A shape shifter, available to order in your own custom shape to either better showcase and enhance your branding, can also be coloured.

## **BESPOKE BAMBOO**

BAG TAG

As the industry leaders in Bamboo Golf Accessories, our bag tag capability is like no other. We can produce bamboo tags in different colours, shapes, sizes and embellishment finish; including gold or silver foil print.