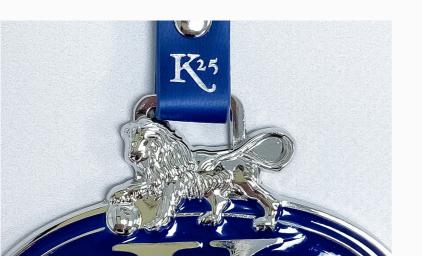

# LUXURY

BAG TAG

For a touch of class, our super premium gold finish oozes quality, available either polished or antique and can be complimented with colour.

# ANTIQUE

BAG TAG

Available in Antique Silver, Gold, Copper or Brass finish; complimented with your choice of colour detailing.

### FEATURES

+ Antique finish

TICKBOX

- + Choice of finish
- + Colour infill
- + Bespoke design
- + MOQ: 50 units