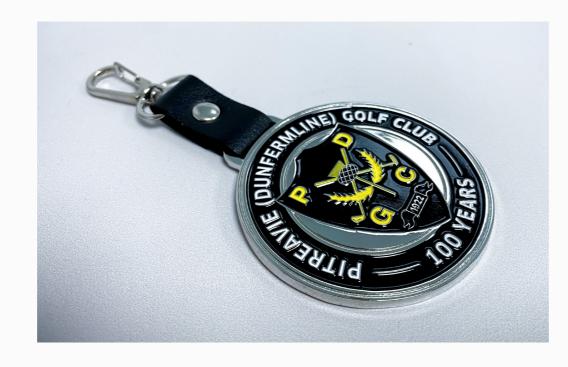

## CLASSIC

BAG TAGS

This classic choice is by far our most popular metal bag tag. Available in a choice of hard or soft enamel finishes, completed with coloured PU, Recycled or Genuine Leather straps.

### FEATURES

- + Bespoke design
- + Polished finish
- + Textured detailing
- + Colour infill
- + MOQ: 50 units