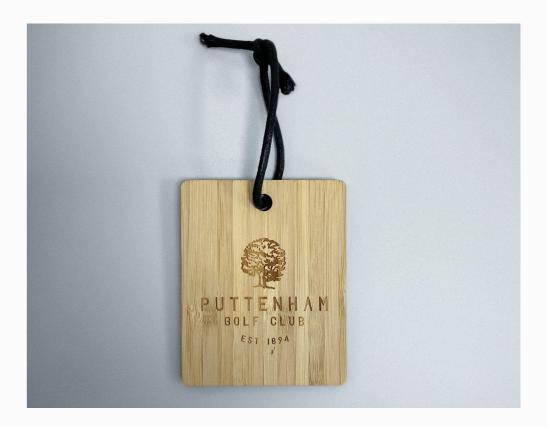

## **BESPOKE BAMBOO**

BAG TAG

As the industry leaders in Bamboo Golf Accessories, our bag tag capability is like no other. We can produce bamboo tags in different colours, shapes, sizes and embellishment finish; including gold or silver foil print.

Bamboo is 100% Natural, has a positive impact on global Co2 and has made an immediate impact on the market. Our Bamboo tags can be produced in any size or shape and also features environmentally sustainable inks and a strap produced from plastic waste heading for landfill