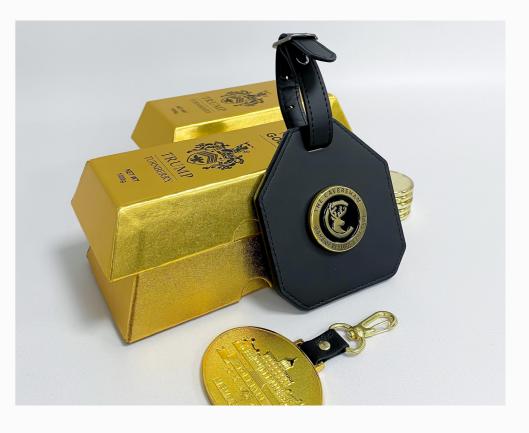

# LUXURY

BAG TAG

For a touch of class, our super premium gold finish oozes quality, available either polished or antique and can be complimented with colour.

# ANTIQUE

BAG TAG

Available in Antique Silver, Gold, Copper or Brass finish; complimented with your choice of colour detailing.

### FEATURES

+ Antique finish

TICKBOX

- + Choice of finish
- + Colour infill
- + Bespoke design
- + MOQ: 50 units