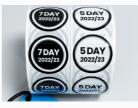

# LABELS

WOOD PULP

Wood pulp adhesive labels are a better alternative to traditional plastic labels, they biodegrade faster and release vital nutrients into the soil. These labels are food safe. sourced from managed plantations and are 100% compostable.

> 7 DAY 2022/23

7 DAY

2022/23

7DAY

5 DAY 2022/23

5 DAY 2022/23

5DAY

ΤΙCΚΒΟΧ

- + Produced in the UK
- + No minimum order
- + Choice of colour
- + Sustainable
- + Choice of text
- + 100% compostable

CHAPTER ONE / BAG TAGS