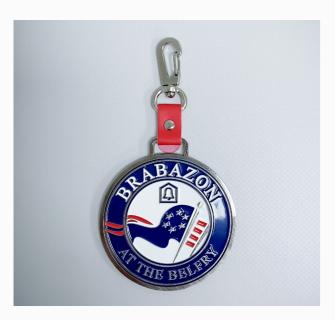

## CLASSIC

BAG TAGS

This classic choice is by far our most popular metal bag tag. Available in a choice of hard or soft enamel finishes, completed with coloured PU, Recycled or Genuine Leather straps.

### FEATURES

- + Bespoke design
- + Polished finish
- + Textured detailing
- + Colour infill
- + MOQ: 50 units