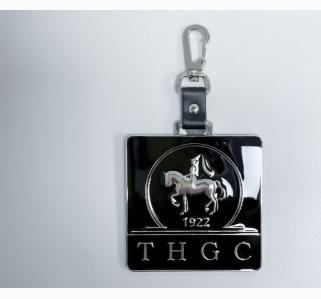

# DIE CUT

BAG TAG

Enhance your Bag Tag by using cut out features , available in your choice of metal finish and selection of colours.

## FEATURES

- + Choice of metal finish
- + Cut out detailing
- + Choice of colour infill
- + Bespoke design
- + MOQ: 50 units