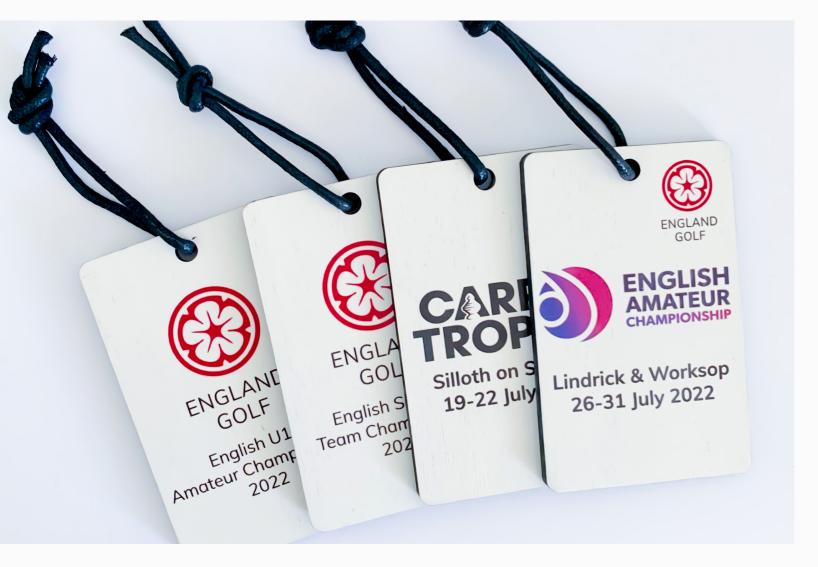

This season sees the latest in environmentally sustainable solutions, Bamboo and Eucalyptus as used by England Golf, GCMA and the R&A. These new and innovative materials are better for the planet,

or our oceans.

Eucalyptus tags are extremely cost effective and also great for the environment. They are also 100% biodegradable and compostable. These tags have had equal success as membership, driving range and discount cards; it is indistinguishable from plastic in looks, feel and durability.