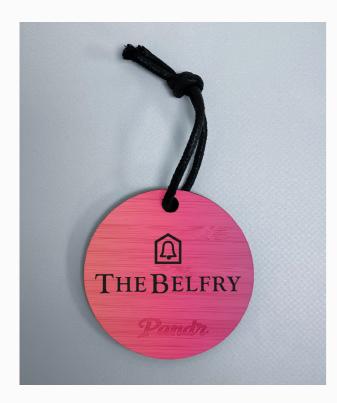

# TICKB⊠X

The Original Bamboo Bag Tag made from 100% natural bamboo that is 100% biodegradable, complimented with Straps produced from plastic destined for landfill.

TICKBOX

# ORIGINAL

BAG TAG

The original Bamboo Bag Tag by PANDR is exclusively available via TICKBOX

### FEATURES

- + Natural Bamboo
- + Laser branding
- + RPET straps
- + Biodegradable
- + MOQ: 50 units

Pg. 05