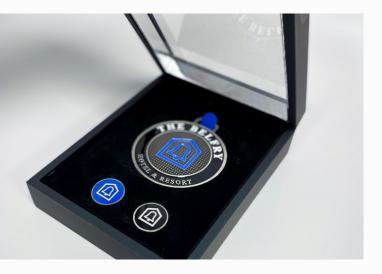

# PACKAGING

Our premium gift boxes are produced from lightweight wood, offering a strong and long lasting gift box solution. Products are housed in a soft foam inlay which can be customised to fit your chosen contents.

# **GIFT BOX**

PACKAGING

- + Wooden construction
- + Window front lid
- + Silver lined
- + Foam lined
- + Can be wall mounted
- + Custom options