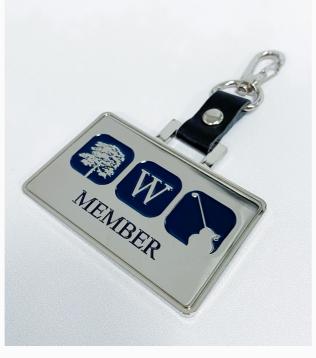

## CLASSIC

BAG TAGS

This classic choice is by far our most popular metal bag tag. Available in a choice of hard or soft enamel finishes, completed with coloured PU, Recycled or Genuine Leather straps.

### FEATURES

- + Bespoke design
- + Polished finish
- + Textured detailing
- + Colour infill
- + MOQ: 50 units