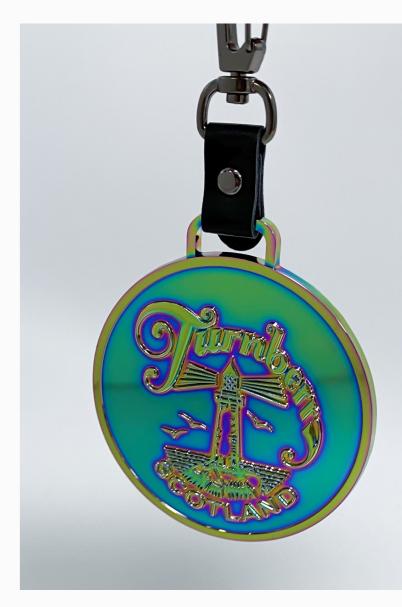

## CLASSIC

BAG TAGS

This classic choice is by far our most popular metal bag tag. Available in a choice of hard or soft enamel finishes, completed with coloured PU, Recycled or Genuine Leather straps.

### FEATURES

- + Bespoke design
- + Polished finish
- + Textured detailing
- + Colour infill
- + MOQ: 50 units