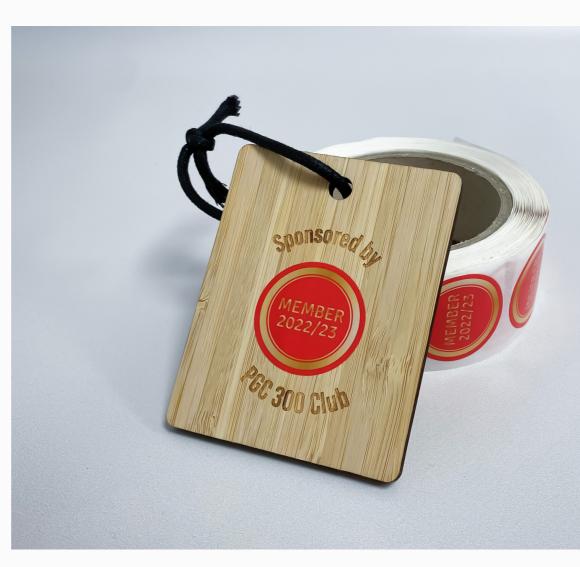

# TICKB⊠X

The Original Bamboo Bag Tag made from 100% natural bamboo that is 100% biodegradable, complimented with Straps produced from plastic destined for landfill.

TICKBOX

# ORIGINAL

BAG TAG

The original Bamboo Bag Tag by PANDR is exclusively available via TICKBOX

### FEATURES

- + Natural Bamboo
- + Laser branding
- + RPET straps
- + Biodegradable
- + MOQ: 50 units

Pg. 05

Bamboo is 100% Natural, has a positive impact on global Co2 and has made an immediate impact on the market. Our Bamboo tags can be produced in any size or shape and also features environmentally sustainable inks and a strap produced from plastic waste heading for landfill