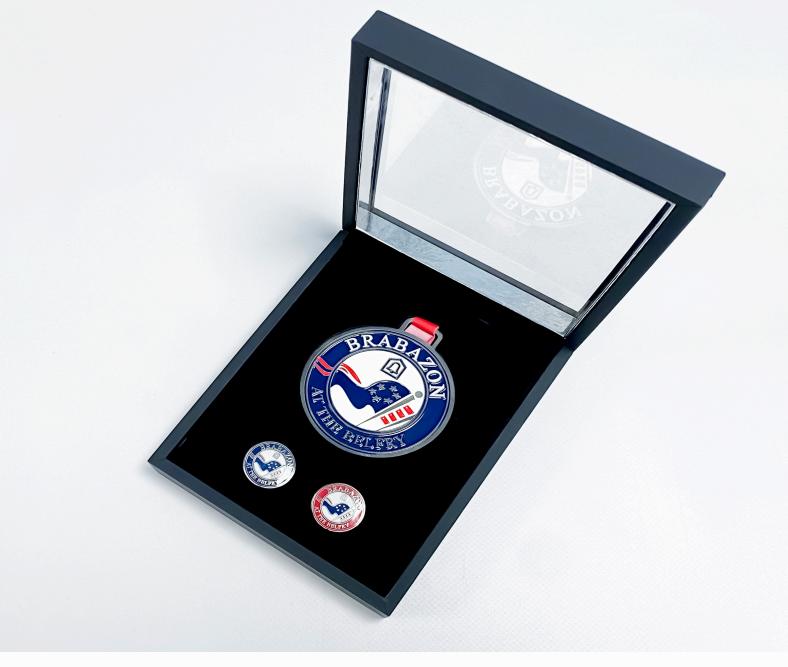

# PACKAGING

Our premium gift boxes are produced from lightweight wood, offering a strong and long lasting gift box solution. Products are housed in a soft foam inlay which can be customised to fit your chosen contents.

# **GIFT BOX**

PACKAGING

- + Wooden construction
- + Window front lid
- + Silver lined
- + Foam lined
- + Can be wall mounted
- + Custom options