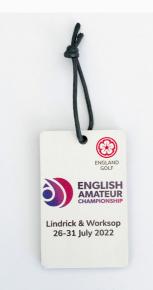

This season sees the latest in environmentally sustainable solutions, Bamboo and Eucalyptus as used by England Golf, GCMA and the R&A. These new and innovative materials are better for the planet,

or our oceans.

Eucalyptus tags are extremely cost effective and also great for the environment. They are also 100% biodegradable and compostable. These tags have had equal success as membership, driving range and discount cards; it is indistinguishable from plastic in looks, feel and durability.