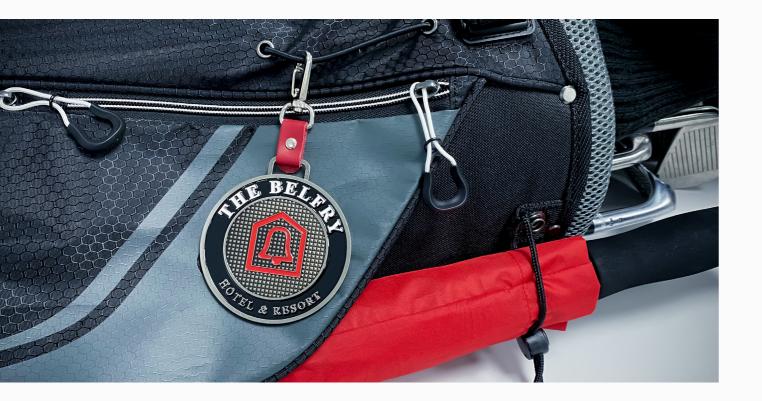

## CLASSIC

BAG TAGS

This classic choice is by far our most popular metal bag tag. Available in a choice of hard or soft enamel finishes, completed with coloured PU, Recycled or Genuine Leather straps.

### FEATURES

- + Bespoke design
- + Polished finish
- + Textured detailing
- + Colour infill
- + MOQ: 50 units