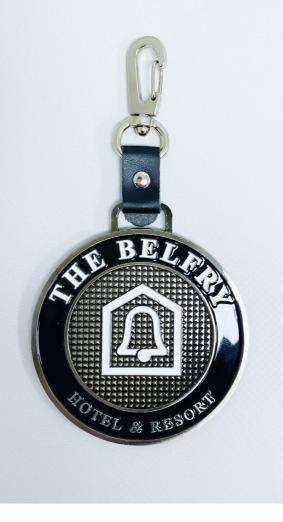

# ANTIQUE

BAG TAG

Available in Antique Silver, Gold, Copper or Brass finish; complimented with your choice of colour detailing.

### FEATURES

+ Antique finish

TICKBOX

- + Choice of finish
- + Colour infill
- + Bespoke design
- + MOQ: 50 units