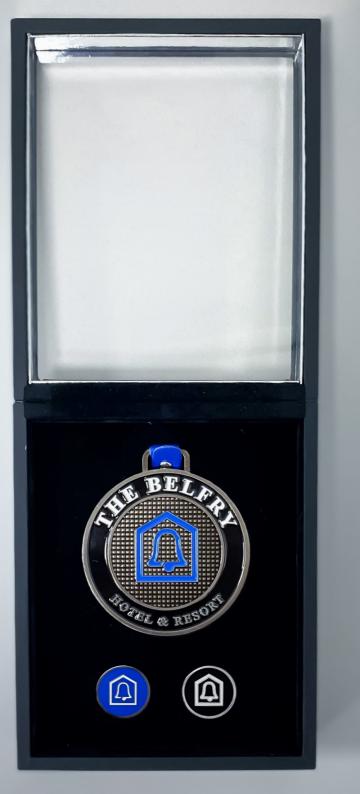

# PACKAGING

Our premium gift boxes are produced from lightweight wood, offering a strong and long lasting gift box solution. Products are housed in a soft foam inlay which can be customised to fit your chosen contents.

# **GIFT BOX**

PACKAGING

- + Wooden construction
- + Window front lid
- + Silver lined
- + Foam lined
- + Can be wall mounted
- + Custom options