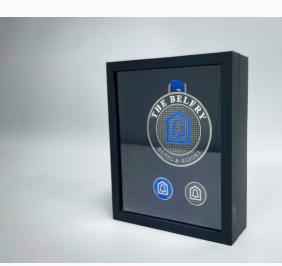

# PACKAGING

Our premium gift boxes are produced from lightweight wood, offering a strong and long lasting gift box solution. Products are housed in a soft foam inlay which can be customised to fit your chosen contents.

# **GIFT BOX**

PACKAGING

- + Wooden construction
- + Window front lid
- + Silver lined
- + Foam lined
- + Can be wall mounted
- + Custom options