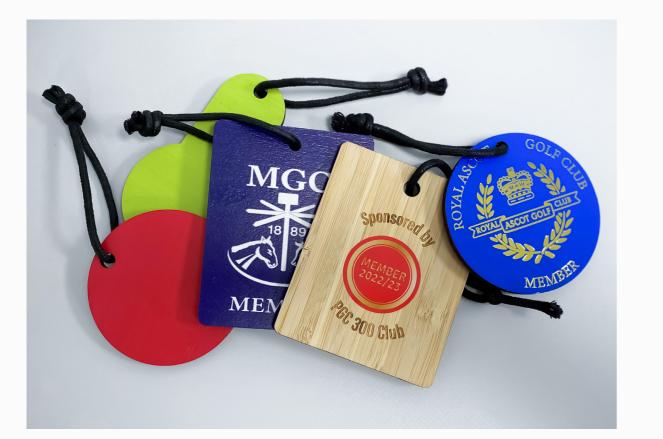

# TICKB⊠X

The Original Bamboo Bag Tag made from 100% natural bamboo that is 100% biodegradable, complimented with Straps produced from plastic destined for landfill.

TICKBOX

# ORIGINAL

BAG TAG

The original Bamboo Bag Tag by PANDR is exclusively available via TICKBOX

### FEATURES

- + Natural Bamboo
- + Laser branding
- + RPET straps
- + Biodegradable
- + MOQ: 50 units

Pg. 05

## **BESPOKE BAMBOO**

BAG TAG

As the industry leaders in Bamboo Golf Accessories, our bag tag capability is like no other. We can produce bamboo tags in different colours, shapes, sizes and embellishment finish; including gold or silver foil print.

Bamboo is 100% Natural, has a positive impact on global Co2 and has made an immediate impact on the market. Our Bamboo tags can be produced in any size or shape and also features environmentally sustainable inks and a strap produced from plastic waste heading for landfill